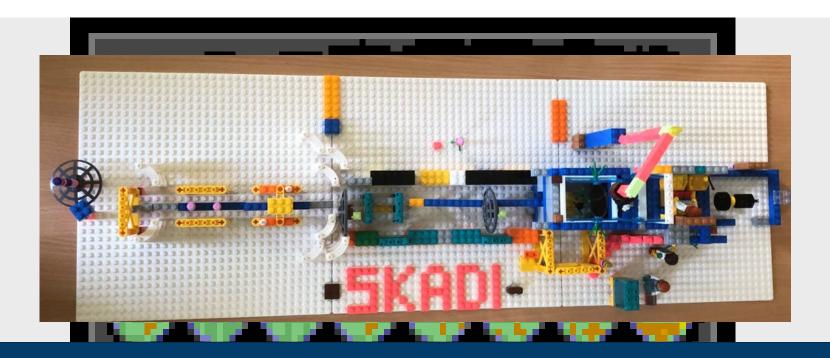

## **SKADI** Detektor

(SMALL-K ADVANCED DIFFRACTOMETER)

Three Detectors will be installed at the SKADI Instrument

# **3X3 TESTSYSTEM**

#### First tests in the lab