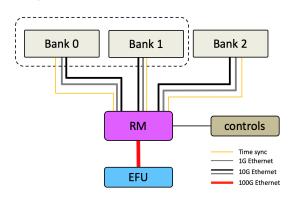

SKADI main system components and their data and control interfaces.

We do have frequent meetings to develop the timeline

The time can shift depending on the signage of the contract with ideas.