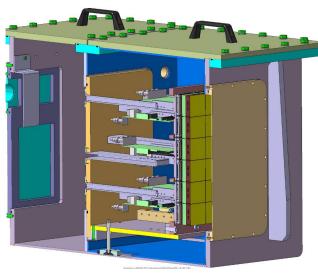

## **SKADI** Detektor

(SMALL-K ADVANCED DIFFRACTOMETER)

Three Detectors will be installed at the SKADI Instrument