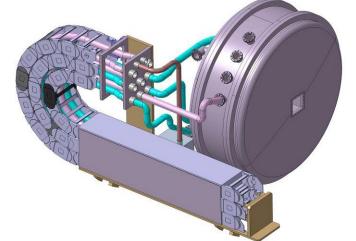

## **SKADI** Detektor

(SMALL-K ADVANCED DIFFRACTOMETER)

Three Detectors will be installed at the SKADI Instrument

## **GENERAL UPDATES**

- Cooling system (water/air heat exchanger for approx. 1.5 kW may be required
- Optical fibers for data transfer and settings