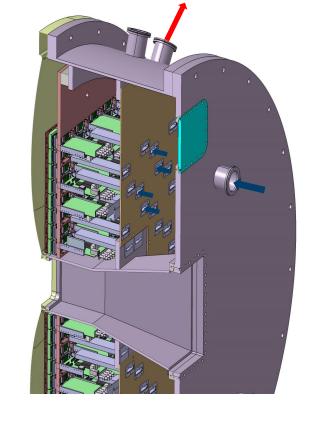

## **SKADI** Detektor

(SMALL-K ADVANCED DIFFRACTOMETER)

Three Detectors will be installed at the SKADI Instrument

## **GENERAL UPDATES**

- Detectors' testing has been performed at ORNL
  - results are not bad, but some minor rectifying of the design is needed.
  - Thanks to the ORNL team for their help!!!
- DAQ to be manufactured by ESS is not ready yet
- CB updates based adaptions / modifications need to be done late summer 2024
- Test Measurements at BigKarl went well as a first test. More will follow....
- 3x3 Demonstrator