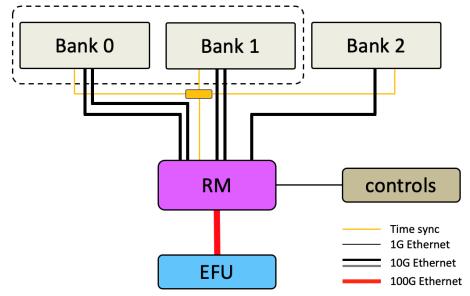

SKADI main system components and their data and control interfaces.

We do have frequent meetings to develop the timeline

The time can shift depending on the signage of the contract with ideas.