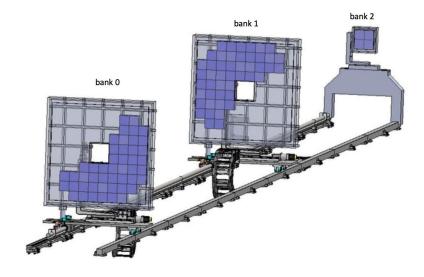

## **SKADI** Detektor

(SMALL-K ADVANCED DIFFRACTOMETER)

Three Detectors will be installed at the SKADI Instrument

SKADI main system components and their data and control interfaces.

We do have frequent meetings to develop the timeline

The time can shift depending on the signage of the contract with ideas.