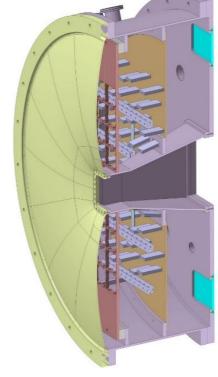

## **SKADI** Detektor

(SMALL-K ADVANCED DIFFRACTOMETER)

Three Detectors will be installed at the SKADI Instrument