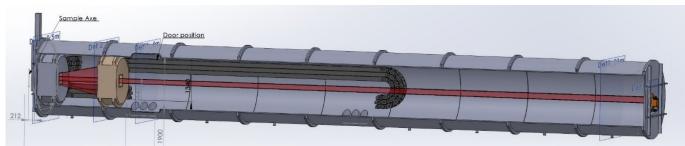

## **SKADI** Detektor

(SMALL-K ADVANCED DIFFRACTOMETER)

Three Detectors will be installed at the SKADI Instrument

SKADI main system components and their data and control interfaces.

We do have frequent meetings to develop the timeline

The time can shift depending on the signage of the contract with ideas.