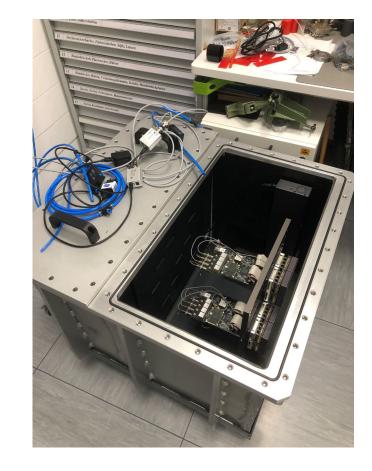

I R. ENGELS





## **SKADI** Detektor

(SMALL-K ADVANCED DIFFRACTOMETER)







Three Detectors will be installed at the SKADI Instrument





## **GENERAL UPDATES**





- Detectors' testing has been performed at ORNL
  - results are not bad, but some minor rectifying of the design is needed.
  - Thanks to the ORNL team for their help!!!
- DAQ to be manufactured by ESS is not ready yet
- CB updates based adaptions / modifications need to be done late summer 2024
- Test Measurements at BigKarl went well as a first test. More will follow....
- 3x3 Demonstrator









## **GENERAL UPDATES**

- Cooling system (water/air heat exchanger for approx. 1.5 kW may be required
- Optical fibers for data transfer and settings

















# **3X3 TESTSYSTEM**

#### First tests in the lab













#### TIMELINE PLANNING

| Task Name                                                   | Duration | Start    | Finish   |
|-------------------------------------------------------------|----------|----------|----------|
| Documentation                                               | 60d      | 09.04.23 | 11.24.23 |
| Contract with ideas                                         | 60d      | 09.04.23 | 11.24.23 |
| Concentrator Board Upgrade                                  | 190d     | 09.04.23 | 05.24.24 |
| Data Package                                                | 10d      | 09.04.23 | 09.15.23 |
| Timestamping                                                |          |          |          |
| Synchronisation                                             |          |          |