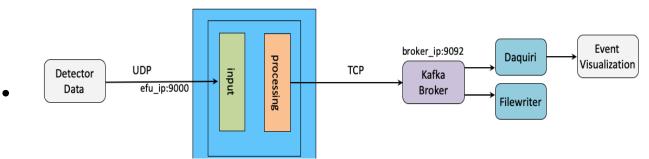

SKADI main system components and their data and control interfaces.

We do have frequent meetings to develop the timeline

The time can shift depending on the signage of the contract with ideas.