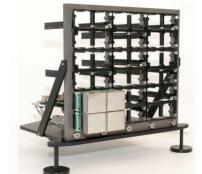

# STATUS OF THE SKADI DETECTOR PROJECT

OCTOBER 23, 2023 I R. ENGELS





## **SKADI** Detektor

(SMALL-K ADVANCED DIFFRACTOMETER)







Three Detectors will be installed at the SKADI Instrument





## **GENERAL UPDATES**





- Detectors' testing has been performed at ORNL
  - results are not bad, but some minor rectifying of the design is needed.
  - Thanks to the ORNL team for their help!!!
- DAQ to be manufactured by ESS is not ready yet
- CB updates based adaptions / modifications need to be done late summer 2024
- Test Measurements at BigKarl went well as a first test. More will follow....
- 3x3 Demonstrator









## **GENERAL UPDATES**

- Cooling system (water/air heat exchanger for approx. 1.5 kW may be required
- Optical fibers for data transfer and settings

















# **3X3 TESTSYSTEM**

#### First tests in the lab













#### TIMELINE PLANNING

| Task Name                                                   | Duration | Start    | Finish   |
|-------------------------------------------------------------|----------|----------|----------|
| Documentation                                               | 60d      | 09.04.23 | 11.24.23 |
| Contract with ideas                                         | 60d      | 09.04.23 | 11.24.23 |
| Concentrator Board Upgrade                                  | 190d     | 09.04.23 | 05.24.24 |
| Data Package