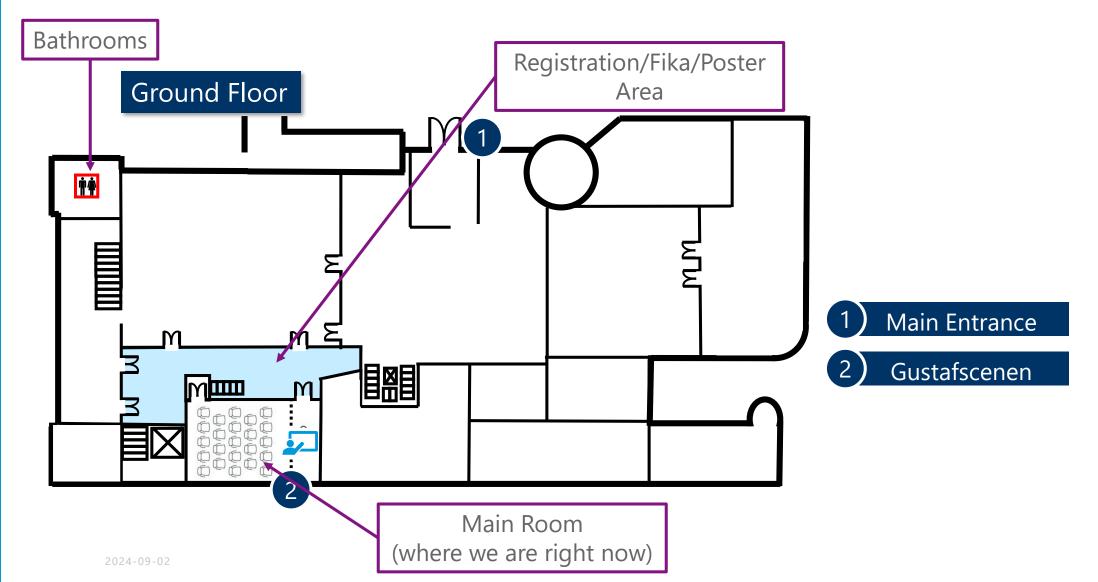

|
| M. Sales      | HZB/KU/ESS          | SEMSANS                                                                                         |                    |
| H. Sato       | Hokkaido University | RITS code for diffraction analysis                                                              | 2016               |
| H. Hasemi     | Hokkaido University |                                                                                                 |                    |

• Walking discussion, Dedicated sessions, ncrystal workshop, Open discussion sessions

Eberhard H. Lehmann & Burkhard Schillinger (2018) How the NEUWAVEworkshop series has pushed neutron imaging developments, Neutron News, 29:1, 25-31, DOI:10.1080/10448632.2018.1445923





## Some housekeeping things



# Overview of the Conference



## Some Things to Point Out

|           | Time      |                                  | 09:00