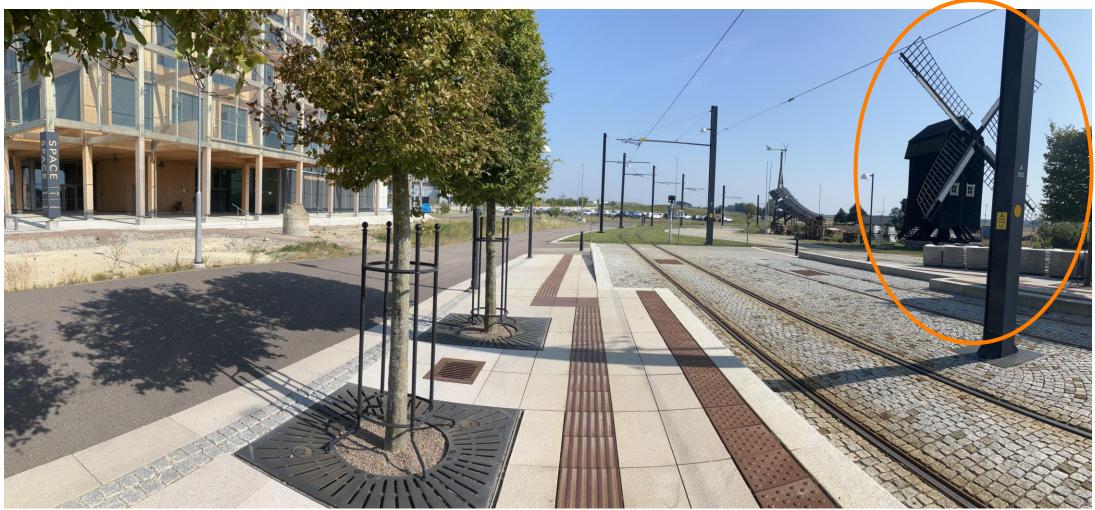

#### Google Play

Skånetrafiken

Apple App Store

Walk in direction of the windmill

See the ESS

Through the car park

Arrive at main gate