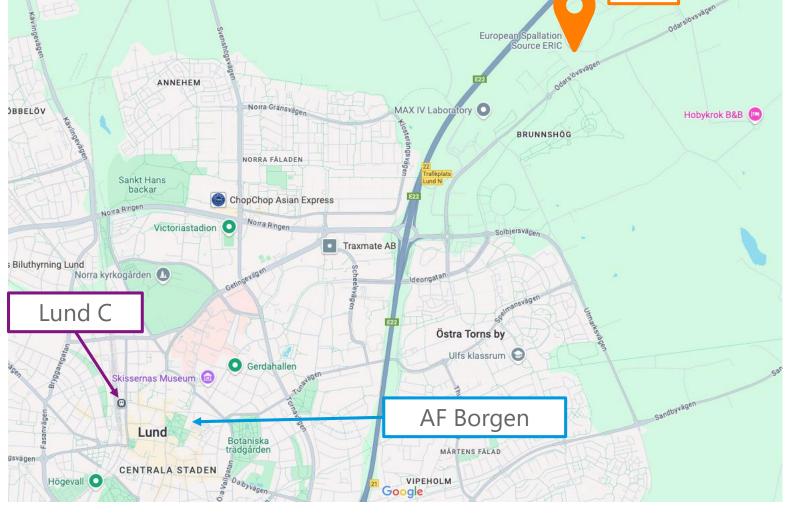

# Getting to ESS

Address: European Spallation Source ERIC, Partikelgatan 2 Tram stop: Lund ESS From Lund C to ESS Gate: •Tram: ~20 minutes •Walking: ~75 minutes

ESS

22

# Getting to ESS

Address: European Spallation Source ERIC, Partikelgatan 2

Tram stop: Lund ESS

From Lund C to ESS Gate:

- •Tram: ~20 minutes
- •Walking: ~75 minutes

Tickets:

- •Purchased by debit/credit card on tram (sometimes issue with non-EU cards)
- •Purchased in Skånetrafiken App