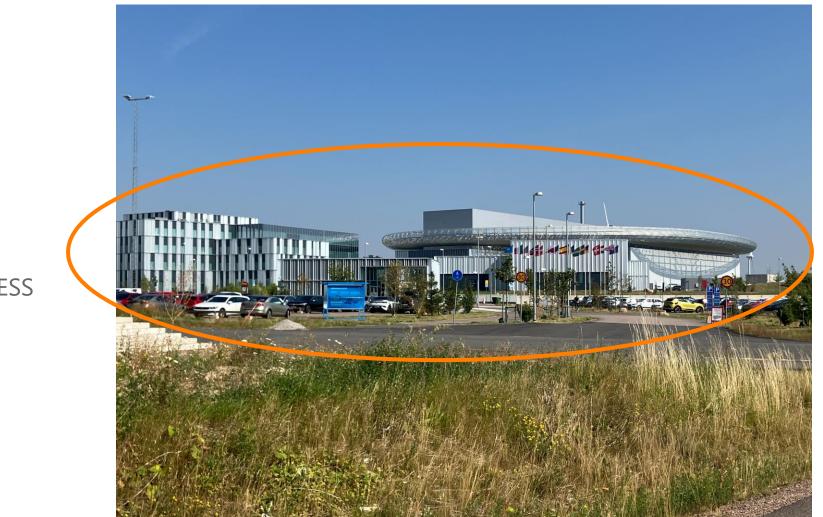

# Getting to ESS

Address: European Spallation Source ERIC, Partikelgatan 2 Tram stop: Lund ESS From Lund C to ESS Gate: •Tram: ~20 minutes •Walking: ~75 minutes

ESS

22

# Getting to ESS

Address: European Spallation Source ERIC, Partikelgatan 2

Tram stop: Lund ESS

From Lund C to ESS Gate:

- •Tram: ~20 minutes
- •Walking: ~75 minutes

Tickets:

- •Purchased by debit/credit card on tram (sometimes issue with non-EU cards)
- •Purchased in Skånetrafiken App