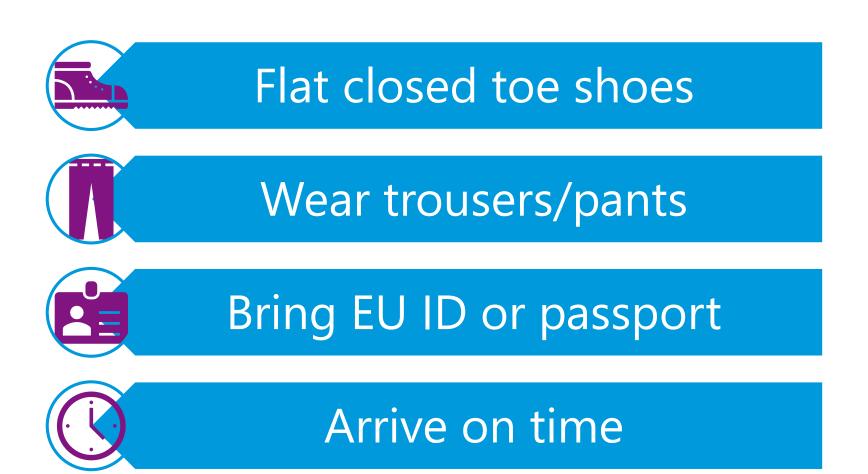

# Getting to ESS

Address: European Spallation Source ERIC, Partikelgatan 2 Tram stop: Lund ESS From Lund C to ESS Gate: •Tram: ~20 minutes •Walking: ~75 minutes

ESS

22

# Getting to ESS

Address: European Spallation Source ERIC, Partikelgatan 2

Tram stop: Lund ESS

From Lund C to ESS Gate:

- •Tram: ~20 minutes
- •Walking: ~75 minutes

Tickets:

- •Purchased by debit/credit card on tram (sometimes issue with non-EU cards)
- •Purchased in Skånetrafiken App