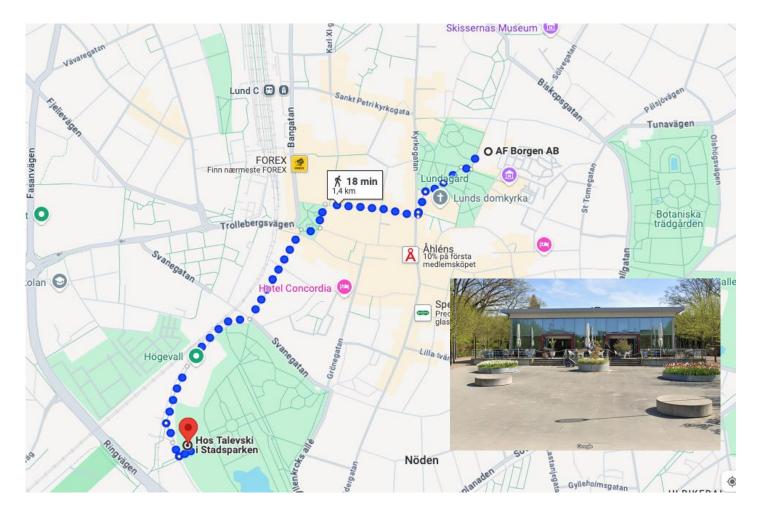

### Dinner is on Tuesday at:

- Hos Talevski I Stadsparken
- 2 free drinks, you will need to pay for additional drinks
- ~20 minute walk from AF Borgen

Skånetrafiken

Google Play

## Dinner is at:

Dinner

- Hos Talevski I Stadsparken
- 2 free drinks, you will need to pay for additional drinks
- ~20 minute walk from AF Borgen
- ~15 minutes by Skånetrafiken bus
- 166 (Regional Yellow Bus)
- Depart: Lund C, position E
- Bus Stop: Lund Arenan
- 31 kr/ journey