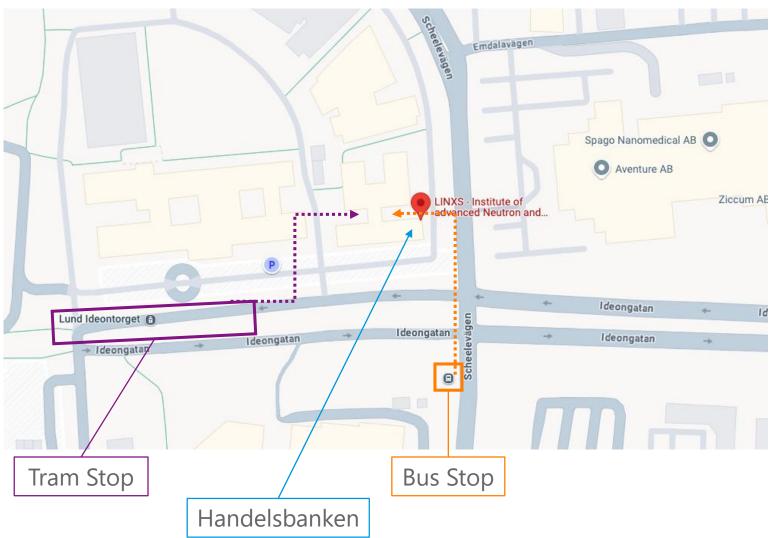

## NCrystal Workshop @ LINXS Getting to LINXS

Tram Stop: Lund Ideontorget Bus Stop: Lund Scheeleparken

Detailed instructions on how to get there at <u>https://www.linxs.se/how-to-</u> <u>get-to-linxs</u>