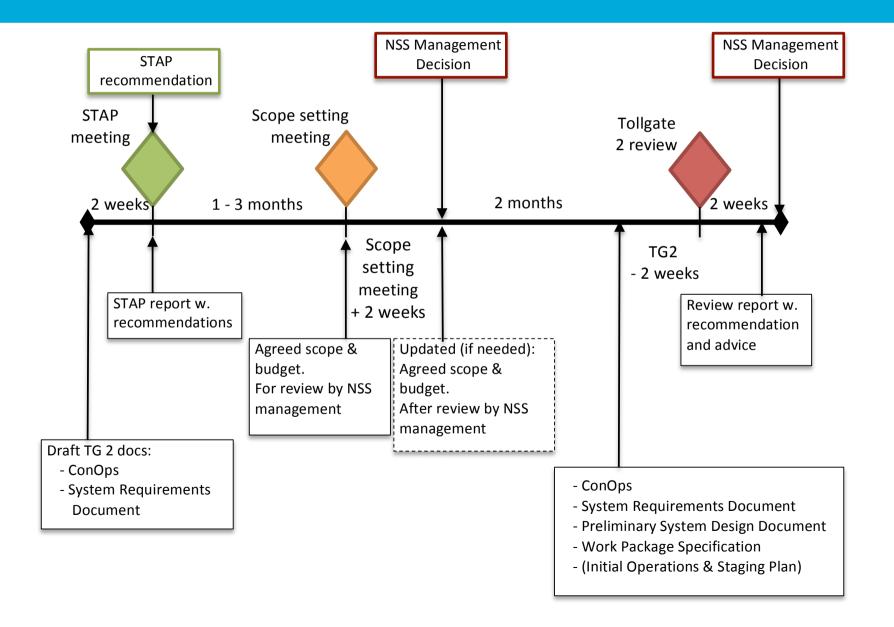

#### **TG2 Summary**

### Scope-Setting Meeting

- Prepare costing information for up to 3 instrument configurations
  - 1: within cost category (9/12/15M€) minus 10% contingency
  - 2: configuration 2 (optional)
  - 3: configuration 3 (optional)
- For each configuration, present:
  - degree of achieving requirements and impact on science case
  - upgradeability through staging plan
- At end of meeting: determine minimum scope & budget
- Revisit after all scope-setting meetings