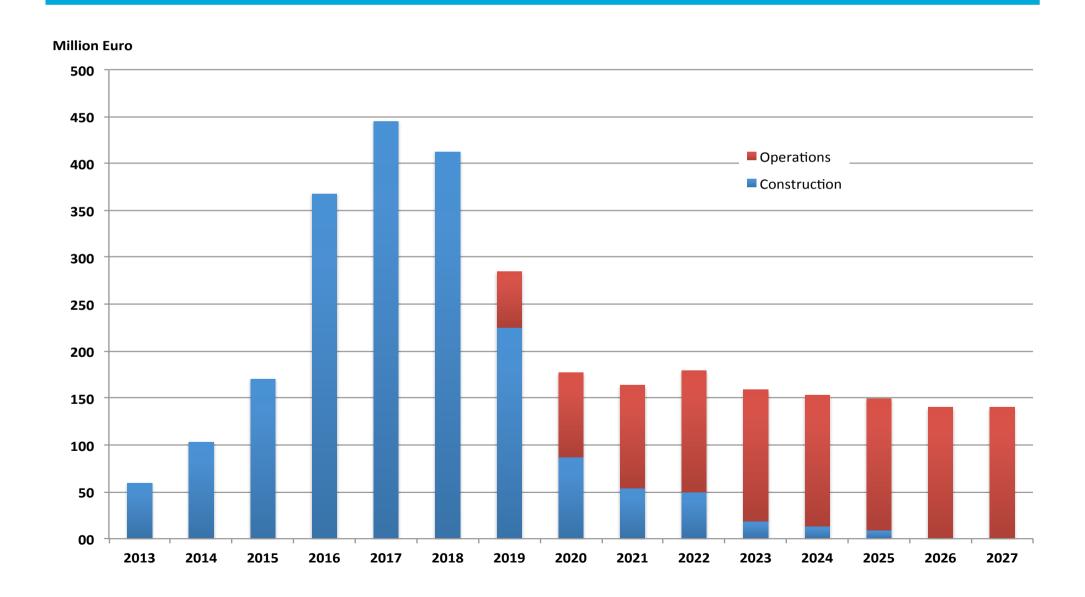

# Guide-Shielding Optimisation Workshop

Ken Andersen

CPH Hilton, 12<sup>th</sup> May 2016



## **ESS Construction Progress**





## **ESS Budget Planning**





### **Neutron Scattering Systems Budget**

#### NSS Budget March 2016: 350M€



- Directorate Mgmt
- Instrument Concepts
- Science Support Systems
- Data Mgmt (DMSC)
- Instrument Technologies
- Instrument Integration Mgmt
- Neutron Guide Bunker
- Neutron Beam Instruments
- NSS Contingency

#### **Notes**

- NSS needs contingency > 10 % of cost to complete (over instrument contingencies)
- Pressure to increase Neutron instrument component
- NSS budget to be resolved in 2016



### Status of Neutron Scattering Systems

- moved from instrument selection to construction
  - 15 instruments in construction
- all major in-kind partners now actively participating
- STAPs have been restructured
- beamport allocations made
- licensing application submitted
  - first step of process towards full