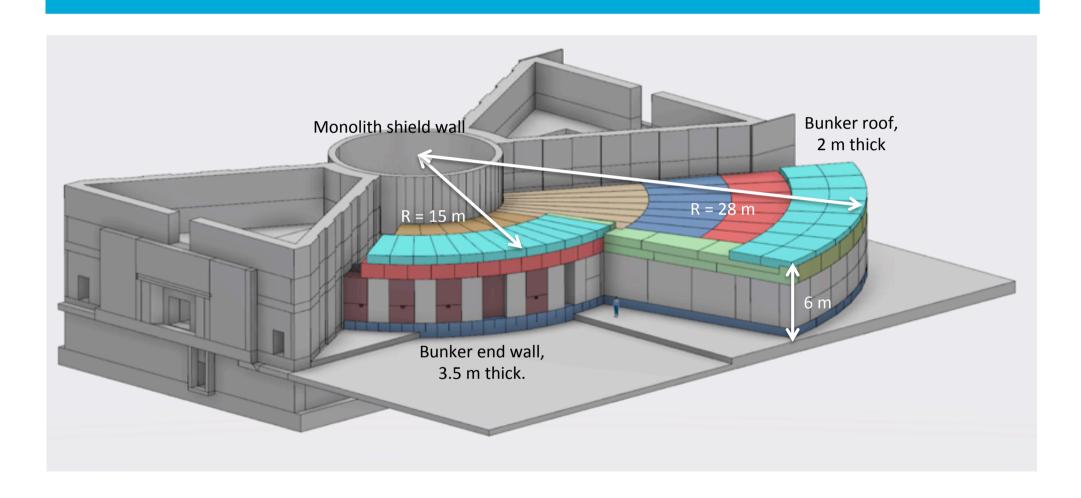

### Status of Neutron Scattering Systems

- moved from instrument selection to construction
  - 15 instruments in construction
- all major in-kind partners now actively participating
- STAPs have been restructured
- beamport allocations made
- licensing application submitted
  - first step of process towards full operational license
- finalising key technical components
  - common shielding bunker
  - monolith beam extraction inserts
  - light shutters
  - civil engineering
- ramp-up of planning for operations
- Andreas Schreyer has replaced Dimitri Argyriou as Science Director
- John Womersley will replace Jim Yeck as Director General in November