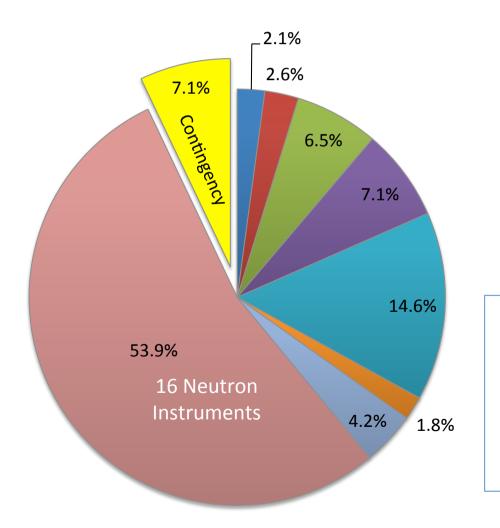

#### NSS Budget March 2016: 350M€

- Directorate Mgmt
- Instrument Concepts
- Science Support Systems
- Data Mgmt (DMSC)
- Instrument Technologies
- Instrument Integration Mgmt
- Neutron Guide Bunker
- Neutron Beam Instruments
- NSS Contingency

#### **Notes**

- NSS needs contingency > 10 % of cost to complete (over instrument contingencies)
- Pressure to increase Neutron instrument component
- NSS budget to be resolved in 2016