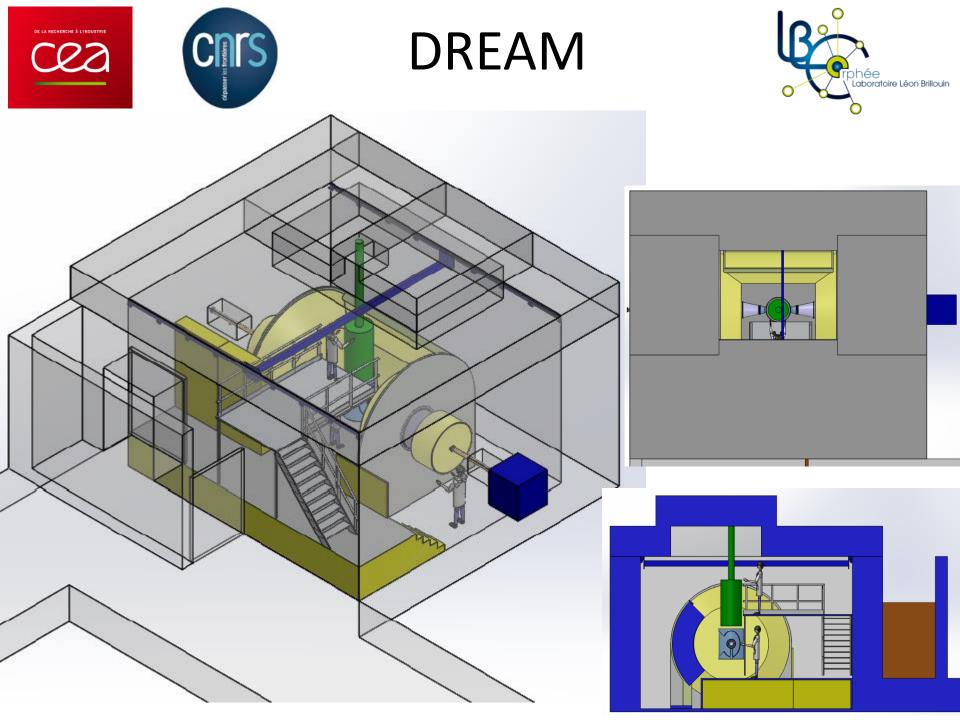

## **DREAM**

| Distance from moderator (m) | Steel<br>thickness (m) | Concrete 2.3<br>thickness (m) |
|-----------------------------|------------------------|-------------------------------|
| 28 to 45                    | 0.35                   | 0.3                           |
| 45 to 50                    | 0.25                   | 0.3                           |
| 50 to 72                    | 0.21                   | 0.6                           |