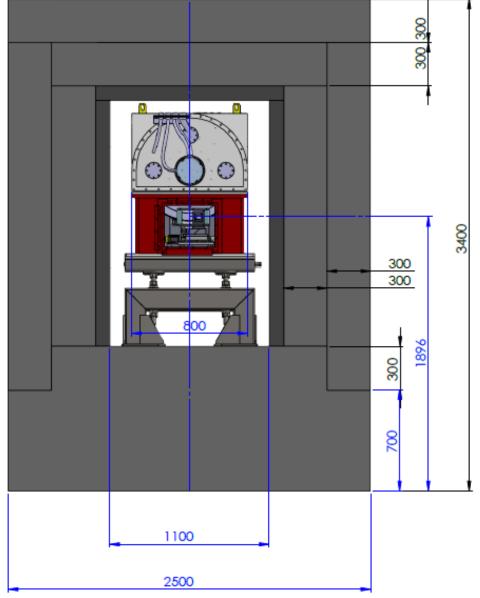

Shielding              |       |       | 1     |       |         |
| 4.5 | Cave Structure         |       |       | 1     |       |         |
|     | Experimental Cave      |       |       |       |       |         |
| 5.1 | PSS                    | 1     |       | 1     | 1     |         |
| 5.2 | Utilities Distribution | 1     | 1     | 1     | 1     |         |
| 5.3 | Support Infrastructure | 1     | 1     |       | 1     |         |
| 5.4 | Shielding              | 1     | 1     |       | 1     |         |
| 5.5 | Cave Structure         | 1     | 1     |       | 1     |         |
| 5.6 | SE utilities supply    | 1     | 1     |       | 1     |         |
| 5.0 | or animies supply      | 1     | Т     |       | 1     |         |

3 instruments with **JÜLICH** 









## **SKADI**









## **DREAM**





| Distance from moderator (m) | Steel<br>thickness (m) | Concrete 2.3<br>thickness (m) |
|-----------------------------|------------------------|-------------------------------|
| 28 to 45                    | 0.35                   | 0.3                           |
| 45 to 50                    | 0.25                   | 0.3                           |
| 50 to 72                    | 0.21                   | 0.6                           |









## **MAGIC**













# **C-SPEC**











### Outcome



Compare designs with other teams

Standardised design

Info on Elevated floor in hall East

#### ESS position on:

- floor overload
- Carsten concrete
- available blocks from CF
- casten solution (unmounting ability)