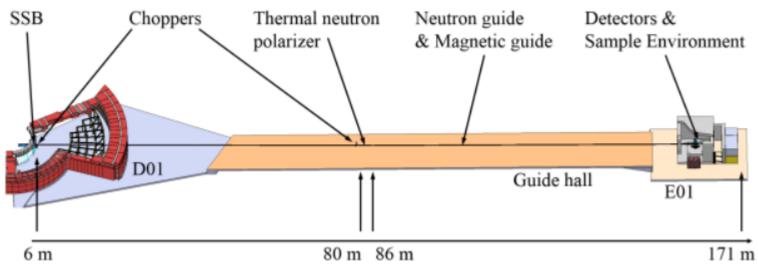

## **DREAM**

| Distance from moderator (m) | Steel<br>thickness (m) | Concrete 2.3<br>thickness (m) |
|-----------------------------|------------------------|-------------------------------|
| 28 to 45                    | 0.35                   | 0.3                           |
| 45 to 50                    | 0.25                   | 0.3                           |
| 50 to 72                    | 0.21                   | 0.6                           |