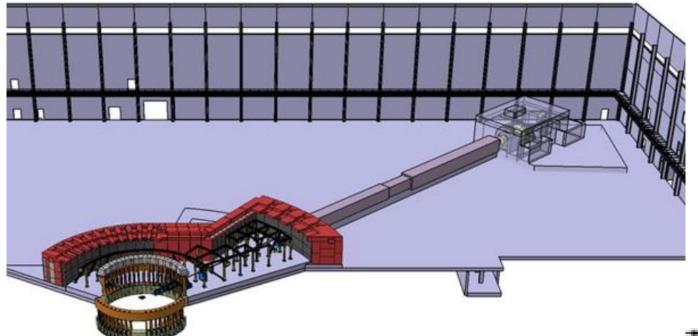

|       |       | 1     |       |         |
| 4.5 | Cave Structure         |       |       | 1     |       |         |
|     | Experimental Cave      |       |       |       |       |         |
| 5.1 | PSS                    | 1     |       | 1     | 1     |         |
| 5.2 | Utilities Distribution | 1     | 1     | 1     | 1     |         |
| 5.3 | Support Infrastructure | 1     | 1     |       | 1     |         |
| 5.4 | Shielding              | 1     | 1     |       | 1     |         |
| 5.5 | Cave Structure         | 1     | 1     |       | 1     |         |
| 5.6 | SE utilities supply    | 1     | 1     |       | 1     |         |
| 5.0 | or animies supply      | 1     | Т     |       | 1     |         |

3 instruments with **JÜLICH** 









## **SKADI**









## **DREAM**





| Distance from moderator (m) | Steel<br>thickness (m) | Concrete 2.3<br>thickness (m) |
|-----------------------------|------------------------|-------------------------------|
| 28 to 45                    | 0.35                   | 0.3                           |
| 45 to 50                    | 0.25                   | 0.3                           |
| 50 to 72                    | 0.21                   | 0.6                           |









## **MAGIC**













# **C-SPEC**











### Outcome



Compare designs with other teams

Standardised design

Info on Elevated floor in hall East

#### ESS position on:

- floor overload
- Carsten concrete
- available blocks from CF
- casten solution (unmounting ability)