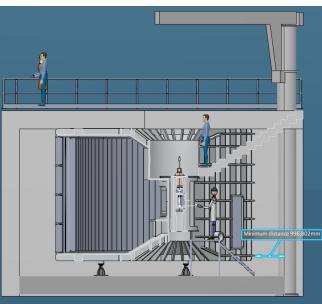

5 | Cave Structure         | 1     | 1     |       | 1     |         |
| 5.6 | SE utilities supply    | 1     | 1     |       | 1     |         |
| 5.0 | or animies supply      | 1     | Т     |       | 1     |         |

3 instruments with **JÜLICH** 









## **SKADI**









## **DREAM**





| Distance from moderator (m) | Steel<br>thickness (m) | Concrete 2.3<br>thickness (m) |
|-----------------------------|------------------------|-------------------------------|
| 28 to 45                    | 0.35                   | 0.3                           |
| 45 to 50                    | 0.25                   | 0.3                           |
| 50 to 72                    | 0.21                   | 0.6                           |









## **MAGIC**













# **C-SPEC**











### Outcome



Compare designs with other teams

Standardised design

Info on Elevated floor in hall East

#### ESS position on:

- floor overload
- Carsten concrete
- available blocks from CF
- casten solution (unmounting ability)