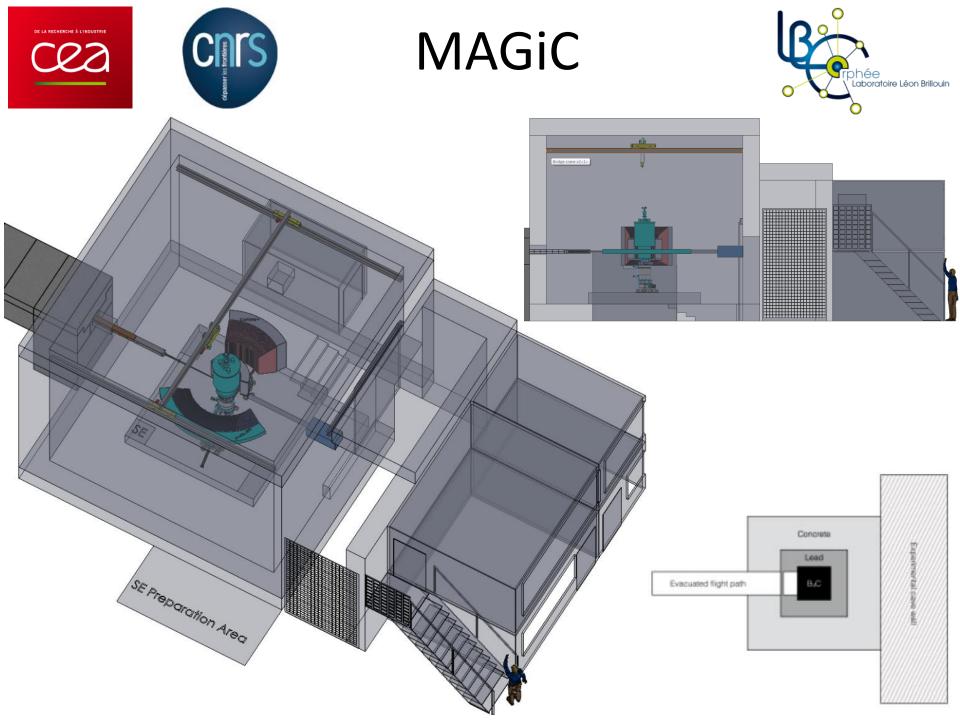

| 1     |         |
| 5.5 | Cave Structure         | 1     | 1     |       | 1     |         |
| 5.6 | SE utilities supply    | 1     | 1     |       | 1     |         |
| 5.0 | or animies supply      | 1     | Т     |       | 1     |         |

3 instruments with **JÜLICH** 









## **SKADI**









## **DREAM**





| Distance from moderator (m) | Steel<br>thickness (m) | Concrete 2.3<br>thickness (m) |
|-----------------------------|------------------------|-------------------------------|
| 28 to 45                    | 0.35                   | 0.3                           |
| 45 to 50                    | 0.25                   | 0.3                           |
| 50 to 72                    | 0.21                   | 0.6                           |









## **MAGIC**













# **C-SPEC**











### Outcome



Compare designs with other teams

Standardised design

Info on Elevated floor in hall East

#### ESS position on:

- floor overload
- Carsten concrete
- available blocks from CF
- casten solution (unmounting ability)