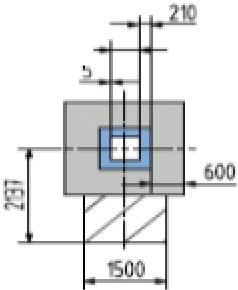

## **DREAM**

| Distance from moderator (m) | Steel<br>thickness (m) | Concrete 2.3<br>thickness (m) |
|-----------------------------|------------------------|-------------------------------|
| 28 to 45                    | 0.35                   | 0.3                           |
| 45 to 50                    | 0.25                   | 0.3                           |
| 50 to 72                    | 0.21                   | 0.6                           |