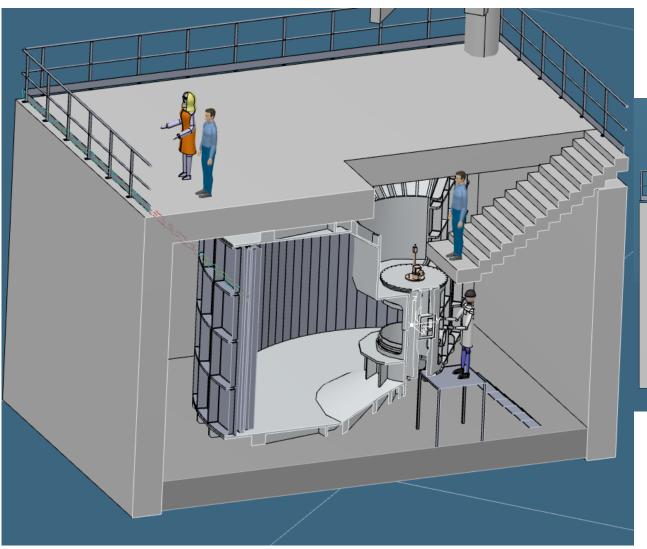

5.5 | Cave Structure         | 1     | 1     |       | 1     |         |
| 5.6 | SE utilities supply    | 1     | 1     |       | 1     |         |
| 5.0 | or animies supply      | 1     | Т     |       | 1     |         |

3 instruments with **JÜLICH** 









## **SKADI**









## **DREAM**





| Distance from moderator (m) | Steel<br>thickness (m) | Concrete 2.3<br>thickness (m) |
|-----------------------------|------------------------|-------------------------------|
| 28 to 45                    | 0.35                   | 0.3                           |
| 45 to 50                    | 0.25                   | 0.3                           |
| 50 to 72                    | 0.21                   | 0.6                           |









## **MAGIC**













# **C-SPEC**











### Outcome



Compare designs with other teams

Standardised design

Info on Elevated floor in hall East

#### ESS position on:

- floor overload
- Carsten concrete
- available blocks from CF
- casten solution (unmounting ability)