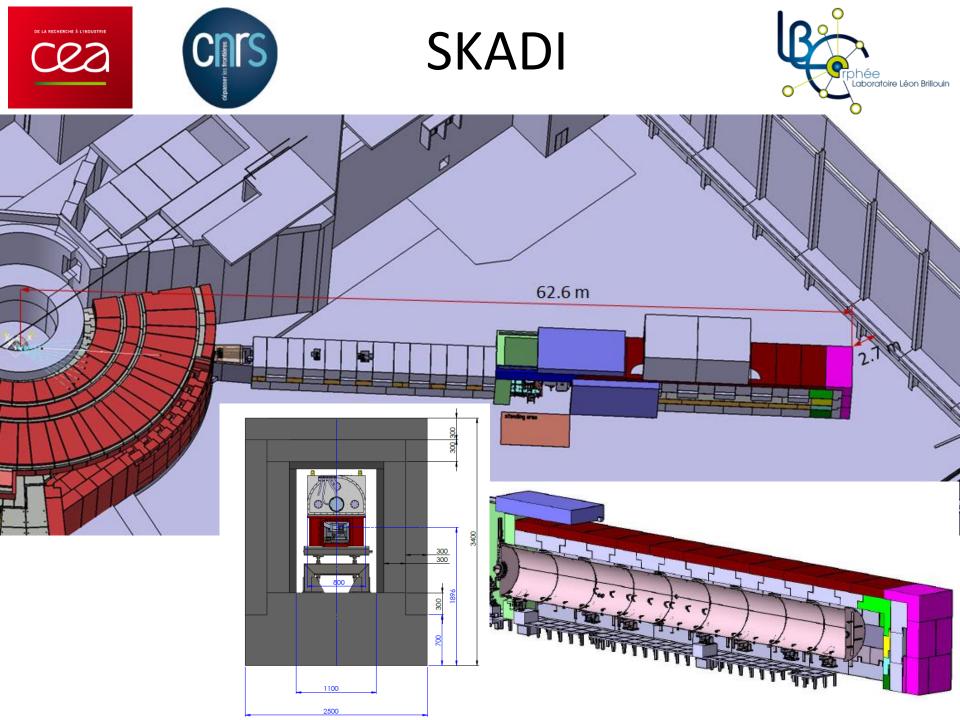

|         |
| 4.4 | Shielding              |       |       | 1     |       |         |
| 4.5 | Cave Structure         |       |       | 1     |       |         |
|     | Experimental Cave      |       |       |       |       |         |
| 5.1 | PSS                    | 1     |       | 1     | 1     |         |
| 5.2 | Utilities Distribution | 1     | 1     | 1     | 1     |         |
| 5.3 | Support Infrastructure | 1     | 1     |       | 1     |         |
| 5.4 | Shielding              | 1     | 1     |       | 1     |         |
| 5.5 | Cave Structure         | 1     | 1     |       | 1     |         |
| 5.6 | SE utilities supply    | 1     | 1     |       | 1     |         |
| 5.0 | or animies supply      | 1     | Т     |       | 1     |         |

3 instruments with **JÜLICH** 









## **SKADI**









## **DREAM**





| Distance from moderator (m) | Steel<br>thickness (m) | Concrete 2.3<br>thickness (m) |
|-----------------------------|------------------------|-------------------------------|
| 28 to 45                    | 0.35                   | 0.3                           |
| 45 to 50                    | 0.25                   | 0.3                           |
| 50 to 72                    | 0.21                   | 0.6                           |









## **MAGIC**













# **C-SPEC**











### Outcome



Compare designs with other teams

Standardised design

Info on Elevated floor in hall East

#### ESS position on:

- floor overload
- Carsten concrete
- available blocks from CF
- casten solution (unmounting ability)