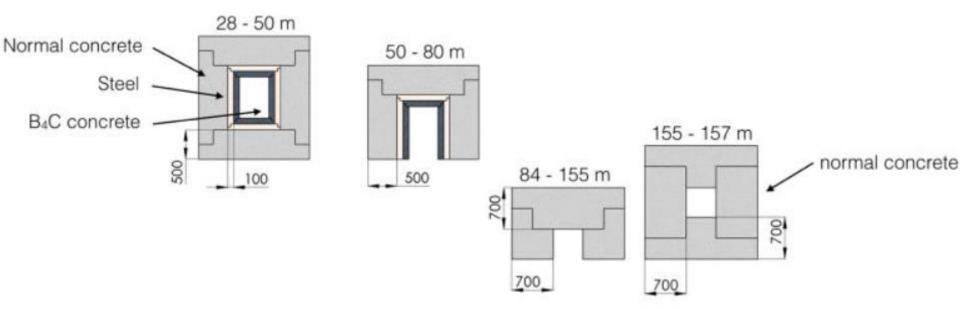

| 1     |         |
| 5.5 | Cave Structure         | 1     | 1     |       | 1     |         |
| 5.6 | SE utilities supply    | 1     | 1     |       | 1     |         |
| 5.0 | or animies supply      | 1     | Т     |       | 1     |         |

3 instruments with **JÜLICH** 









## **SKADI**









## **DREAM**





| Distance from moderator (m) | Steel<br>thickness (m) | Concrete 2.3<br>thickness (m) |
|-----------------------------|------------------------|-------------------------------|
| 28 to 45                    | 0.35                   | 0.3                           |
| 45 to 50                    | 0.25                   | 0.3                           |
| 50 to 72                    | 0.21                   | 0.6                           |









## **MAGIC**













# **C-SPEC**











### Outcome



Compare designs with other teams

Standardised design

Info on Elevated floor in hall East

#### ESS position on:

- floor overload
- Carsten concrete
- available blocks from CF
- casten solution (unmounting ability)